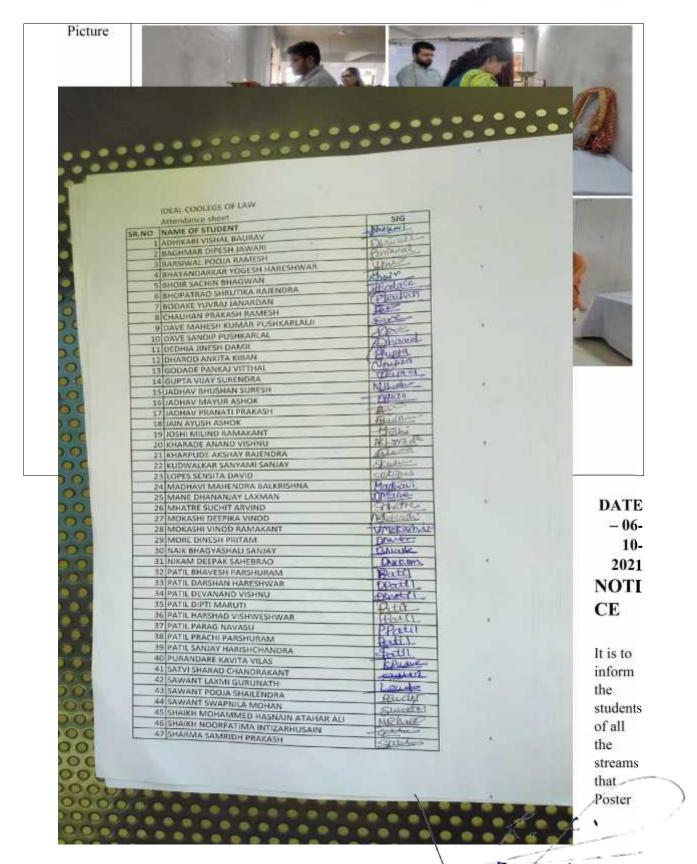

# NOTICE

It is to inform the students of all the streams that the Poster making Programme will be organized on July 10, 2021. Attendance is mandatory

**Activity: Poster Making Programme** 

Date: 10 July, 2021

Time: 2 pm to 4 pm

Coordinator: Vinita Sharma

Venue: College Campus

Organized by: IQAC & NSS

Copy to

**IQAC** Head

Dean/HOD'S

All concerned Department

IDEAL COLLEGE OF LAW

|                                                                | Internal Quality Assurance Cell (IQAC) Activity Report                                                                              |
|----------------------------------------------------------------|-------------------------------------------------------------------------------------------------------------------------------------|
| Name of<br>Activity                                            | Poster making Programme                                                                                                             |
| Title                                                          | World Population Day                                                                                                                |
| Date                                                           | 10 July, 2021                                                                                                                       |
| Venue                                                          | Ideal college of law                                                                                                                |
| Organized by                                                   | Internal Quality Assurance Cell (IQAC) & NSS                                                                                        |
| Faculty<br>Coordinator                                         | Vinita Sharma                                                                                                                       |
| Resource<br>Person                                             | Mr Abhishek Jain                                                                                                                    |
| Activity -<br>Incharge                                         | Dilip Shankar                                                                                                                       |
| Event<br>Summary                                               | The activity was organized by two units of NSS & Poster making Programme was conducted in which more than 50 students participated. |
| Number of<br>students<br>participated<br>in such<br>activities | 47                                                                                                                                  |
| Picture                                                        | GPS Map Comera                                                                                                                      |

#### **Student Attendance**

| • • •        |                                                         |             | × × × |
|--------------|---------------------------------------------------------|-------------|-------|
|              |                                                         |             |       |
| <b>8 0 0</b> |                                                         | OH OH OH OH |       |
| _            | 0000                                                    |             |       |
|              |                                                         |             |       |
|              |                                                         |             |       |
|              | A PART OF LAW                                           |             |       |
|              | IDEAL COLLEGE OF LAW                                    |             | 10    |
|              | Attendance sheet                                        | SIG         |       |
| SR.NO        | NAME OF STUDENT                                         | Bear        |       |
|              | BEAGAT AMOL ARUN                                        | U bold-     |       |
|              | BEDIR UDDHAV JAITU                                      | Rus         |       |
|              | CHURI RAHUL AMRIT                                       | ALL         | - 0   |
| 4            | GAIKWAD AAKASH KALIDAS                                  | C5kery -    |       |
|              | GHODVINDE SWAPNIL KESHAV                                | Dill        |       |
|              | HARAD RUPALI SHANTARAM                                  | cham-       |       |
|              | JA N CHIRAG PRAKASH                                     | LIB         |       |
|              | KODE KIRAN ANANTA                                       | MONU        |       |
|              | KOTHAVALE ANKUSH RAMA                                   | State       | 1.0   |
|              | MORE JAY VIKAS                                          | CDVIII      |       |
|              | NIMBALKAR DHIRAJ DASHRATH                               | Menul       |       |
|              | NIMBALKAR MADAN HARIBHAU                                | (DWILL      |       |
| 3100         | PATHAK ROHIT RAMTIRTH  PATIL SANIAY KASHINATH           | Ten I       |       |
| -            |                                                         | 1000        | 3     |
| - 37         | PATIL VAISHNAVI KAIV ALAKAR<br>PEREIRA SERENA SYLVESTER | 100         |       |
|              | RITA JEROME ALMEIDA                                     | /A sulfa    |       |
|              | SHELAKE RAVINDRA RAMCHANDRA                             | 9041        |       |
| 0.25         | SHRUTI RAHUL SAHA                                       | (S) shale-  |       |
|              | THAKARE HARESH DAMODAR                                  | 731444      |       |
|              | TUMBADA MAYUR CIRIDHAR                                  | (1971)      |       |
|              | VEKHANDE NIVRUTTI PANDURANG                             | 1941-       |       |
|              | WAGHMARE DHRUPAD RAVSAHEB                               | N. W.       |       |
|              | YANSHULS NGH BAIS                                       | Your _      |       |